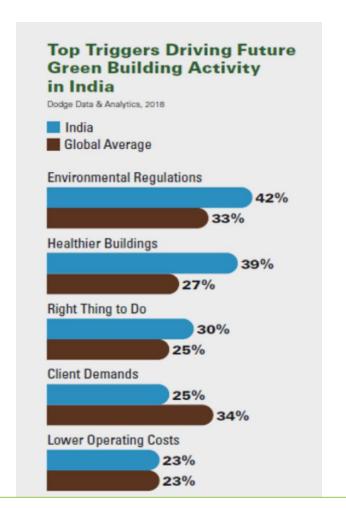

## SUPPORTIVE GOVERNMENT POLICIES AND ENCOURAGING REGULATORY NORMS FOR GREEN BUILT ENVIRONMENT

- Onstructing green
  buildings is an integral
  part of the government's
  Smart Cities project
- The National Building Code
  2016 incorporates the Energy
  Conservation Building Code
  (ECBC) developed by BEE
- ECBC prescribes a minimum standard for energy use in new commercial buildings

- Oesign guidelines for
  Energy Efficient multistorey residential buildings
  have been launched
- The BEE Buildings Star Rating System rates buildings on a five-star scale based on actual performance in terms of energy usage (in kWh/sqm/year)