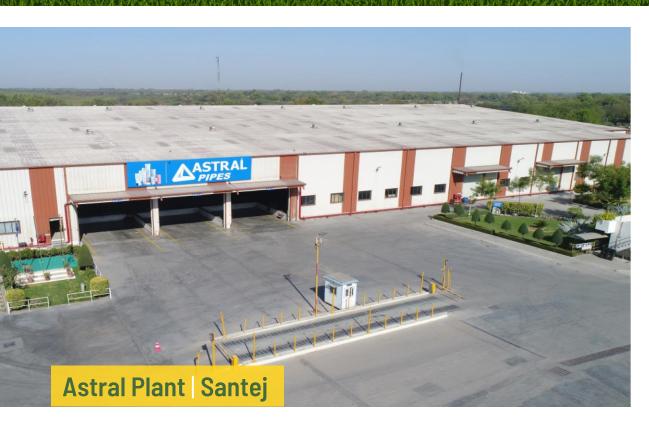

#### **Astral Plant, Dholka**

Under IGBC Green Factory Building

**18,580** sq.m.