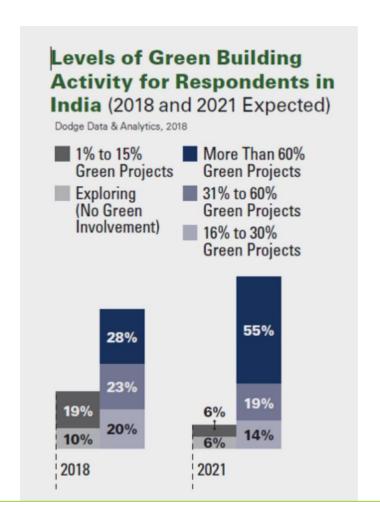

### **GREEN BUILDING ACTIVITY IS GROWING IN INDIA**

## GREEN BUILDING FOOTPRINT IN INDIA

20,000 sq. ft.

10 billion sq. ft. by 2022